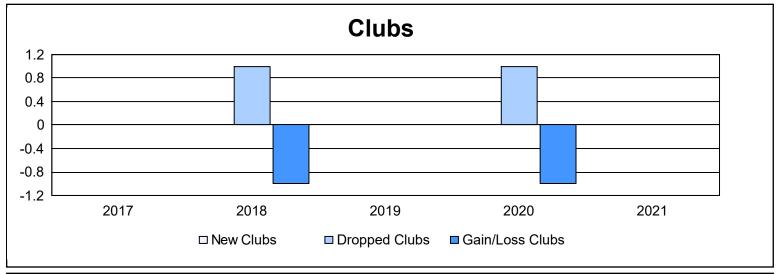

District 201T1 As of June 2021 Cumulative

| Year      | New<br>Clubs | Dropped<br>Clubs | Gain/<br>Loss<br>Clubs | New<br>Members | Charter<br>Members | Reinstate<br>Members | Transfer<br>Members | Total<br>Member<br>Added | Total<br>Members<br>Dropped | Gain/<br>Loss<br>Members |
|-----------|--------------|------------------|------------------------|----------------|--------------------|----------------------|---------------------|--------------------------|-----------------------------|--------------------------|
| 2016-2017 | 0            | 0                | 0                      | 141            | 2                  | 4                    | 8                   | 155                      | 177                         | -22                      |
| 2017-2018 | 0            | 1                | -1                     | 122            | 1                  | 5                    | 11                  | 139                      | 167                         | -28                      |
| 2018-2019 | 0            | 0                | 0                      | 119            | 0                  | 8                    | 12                  | 139                      | 160                         | -21                      |
| 2019-2020 | 0            | 1                | -1                     | 69             | 1                  | 3                    | 3                   | 76                       | 150                         | -74                      |
| 2020-2021 | 0            | 0                | 0                      | 74             | 0                  | 6                    | 10                  | 90                       | 168                         | -78                      |
| Average   | 0            | 0                | 0                      | 105            | 1                  | 5                    | 9                   | 120                      | 164                         | -45                      |